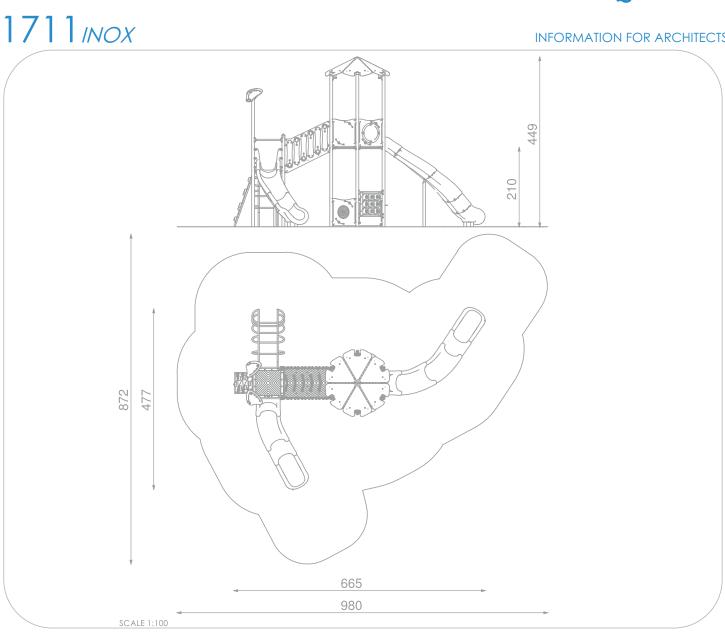

## **AQUARIUS**

#### INFORMATION FOR ARCHITECTS

### INFORMATION ABOUT THE PRODUCT

| Dimensions                                                                                           | 477 x 665 cm        |
|------------------------------------------------------------------------------------------------------|---------------------|
| Safety zone                                                                                          | 980 x 872 cm        |
| Safety zone area                                                                                     | 53,3 m <sup>2</sup> |
| Overall height                                                                                       | 449 cm              |
| Free fall height                                                                                     | 210 cm              |
| Amount of users                                                                                      | 19                  |
| Product complies with EN 1176-1:2017-12                                                              | YES                 |
| Availability of spare parts                                                                          | YES                 |
| Age range                                                                                            | 3-12                |
| According to EN 1176-1:2017-12 norm, the product requires applying a safety surface according to the |                     |
| product's free fall height.                                                                          |                     |