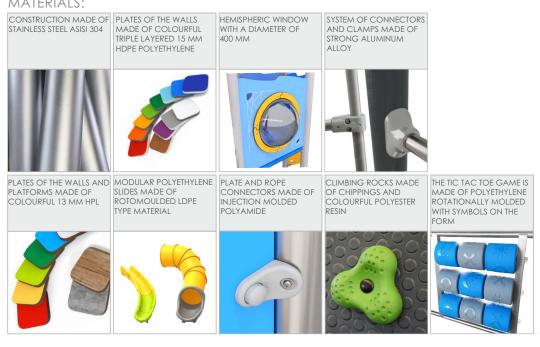

| 19                  |
| Product complies with EN 1176-1:2017-12                                                              | YES                 |
| Availability of spare parts                                                                          | YES                 |
| Age range                                                                                            | 3-12                |
| According to EN 1176-1:2017-12 norm, the product requires applying a safety surface according to the |                     |
| product's free fall height.                                                                          |                     |





## **AQUARIUS**

#### INFORMATION FOR ARCHITECTS



## MATERIALS: