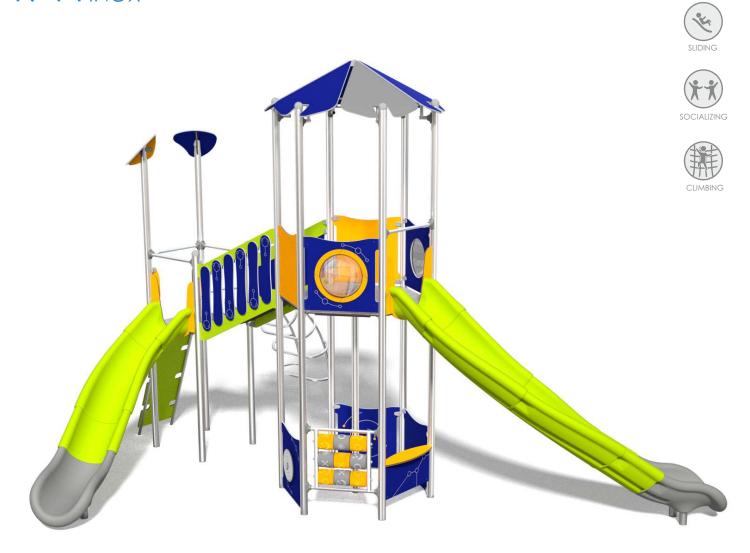

# 1711 INOX

## **AQUARIUS**

### INFORMATION ABOUT THE PRODUCT

| Dimensions                                                                                           | 477 x 665 cm        |
|------------------------------------------------------------------------------------------------------|---------------------|
| Safety zone                                                                                          | 980 x 872 cm        |
| Safety zone area                                                                                     | 53,3 m <sup>2</sup> |
| Overall height                                                                                       | 449 cm              |
| Free fall height                                                                                     | 210 cm              |
| Amount of users                                                                                      | 19                  |
| Product complies with EN 1176-1:2017-12                                                              | YES                 |
| Availability of spare parts                                                                          | YES                 |
| Age range                                                                                            | 3-12                |
| According to EN 1176-1:2017-12 norm, the product requires applying a safety surface according to the |                     |
| product's free fall height.                                                                          |                     |